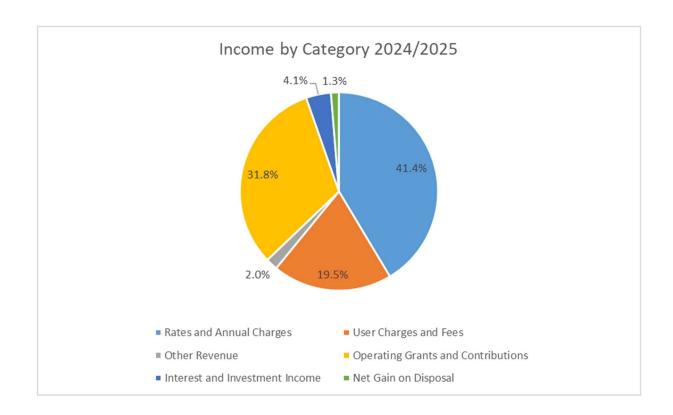

| 1,922,738    | 153,045                | 170,000     | 580,607       | 1,019,086   |





| Principal Activity                                                 | 2024/2025 Budgeted Expenses from continuing operations | 2024/2025<br>Budgeted Income<br>from continuing<br>operations | 2024/2025<br>Budgeted Operating<br>Result from continuing<br>operations |
|--------------------------------------------------------------------|--------------------------------------------------------|---------------------------------------------------------------|-------------------------------------------------------------------------|
| COMMUNITY                                                          |                                                        |                                                               |