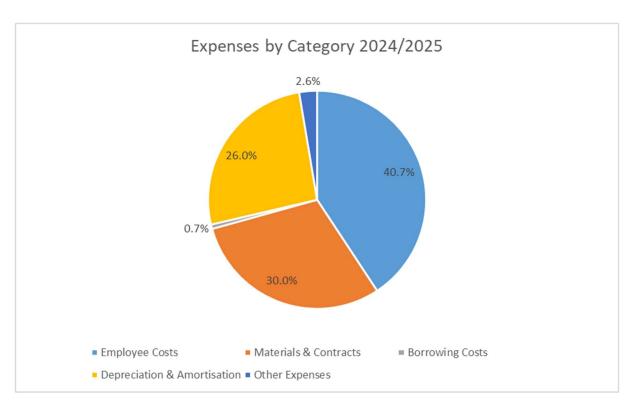

Upper Lachlan Shire Council has projected a net consolidated operating budget deficit (before capital grants and contributions) of \$4.318 million in 2024/2025. A net consolidated budget cash flow deficit of \$3.787 million is projected which excludes \$4.71 million transfer from reserves that will be utilised in the budget to assist funding the capital and operational expenditure projects.

Upper Lachlan Shire Council has prepared a comprehensive capital expenditure works program for the Shire totalling \$16.21 million in 2024/2025. This is a very extensive annual capital works program. The capital works program outlines the plant fleet replacements, roads, bridges, waste centres, water supply and sewer project works along with a number of projects desired by our community.