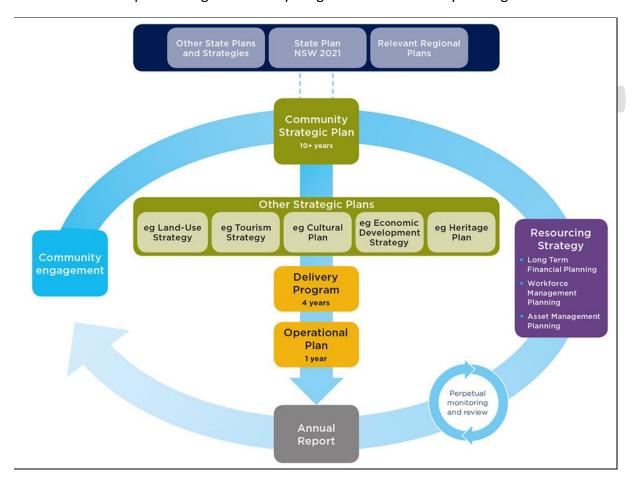

#### 6. COMMUNITY STRATEGIC PLAN AND DELIVERY PROGRAM

As part of the Office of Local Government's Integrated Planning and Reporting Framework Council has developed the following framework:-

- A 20 year Community Strategic Plan that outlines our broad vision for the future;
- A 4 year Delivery Program, accompanied by a full budget, that details what we will do
  to implement the Community Strategic Plan;
- A Resourcing Strategy to support the Delivery Program including a Long Term Financial Plan, Workforce Plan and Infrastructure Plan;
- An Operational Plan, which will record the planned activities and expenditure for each year;
- An Annual Report, which provides our community with a detailed account of progress made in implementing the Delivery Program and Community Strategic Plan.

The Operational Plan outlines the principal activities (i.e. services) to be provided to the community, along with the key service delivery measures that are being recorded to achieve the actions identified in the Community Strategic Plan and the Delivery Program.

The Upper Lachlan Community Strategic Plan Towards 2042 replaced the Tablelands Regional Community Strategic Plan 2016-2036, and took effect on 1 July 2022.

Upper Lachlan Shire Council has 5 Strategic Pillars (as outlined above) and Principal Activity functions (or known as business centres) that address each objective, the following information is provided for each Principal Activity:-

**Goal:** Outlines the desired goal for that principal activity.

**Management Responsibility:** Staff position responsible for the delivery of the activity.

**CSP Strategy:** Links to the Community Strategic Plan priorities.

**Key Activities:** The main activities or services delivered.

**Key Performance Indicator:** Service delivery targets and quantifiable benchmarks.

**Delivery Program Actions** Details the actions planned to meet our Community Strategic

Plan and Delivery Program objectives.

Quarterly Operational Plan activity and budget reports are presented to Council to monitor our performance in delivering the services and activities identified for each principal activity. In addition, six monthly progress review reports are used to monitor the implementation of Council's Delivery Program.