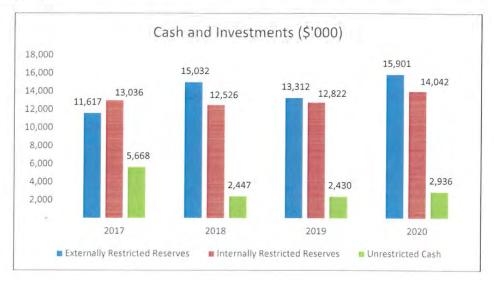

ity service obligations. Full cost recovery pricing principles to be implemented where appropriate.

# **Current Financial Position of Council**

# **Operating Performance Ratio**

This ratio is intended to measure Council's ability to contain its operating expenditure within the confines of its operating income. The benchmark is greater than 0%. The Operating Performance Ratio for the past three financial years from 2017/2018 to 2019/2020 is seen in the below graph:-





### Cash and Investments

Cash and investments in 2020 totals \$32.8 million (2019 - \$28.6 million) and is divided into unrestricted cash, internally restricted cash by Council, and externally restricted cash (i.e. water supply, sewerage, domestic waste funds, external grants unexpended and development contributions).



4

# **Financial Position Indicators**

| Financial Performance Measures                                     | Indicator  | 2020   | 2019   | 2018   | 2017   | 2016   |
|--------------------------------------------------------------------|------------|--------|--------|--------|--------|--------|
| Unrestricted Current Ratio                                         | Ratio      | 4.56   | 5.13   | 2.97   | 5.14   | 6.40   |
| Own Source Operating Revenue Ratio                                 | Percentage | 52.83% | 63.34% | 56.37% | 52.13% | 65.28% |
| Rates and Annual Charges<br>Outstanding                            | Percentage | 2.67%  | 2.39%  | 2.94%  | 3.35%  | 2.36%  |
| Debt Service Cover Ratio                                           | Percentage | 13.51% | 15.98% | 19.85% | 25