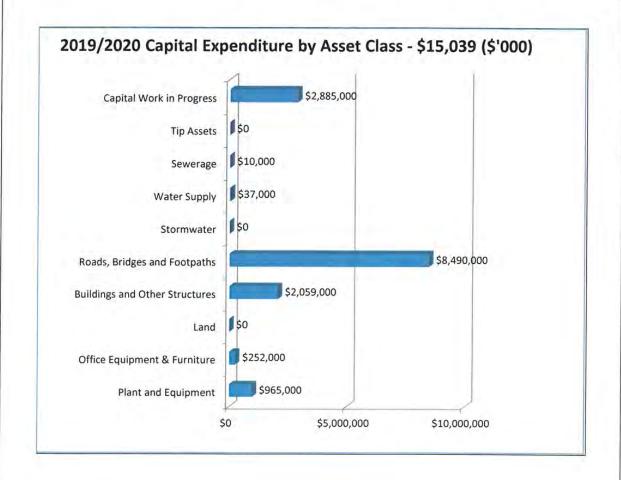

### CAPITAL EXPENDITURE BUDGET - 2021/2022 to 2024/2025

| Job Description                                                                      | Budget<br>Estimate<br>2021/2022 |
|--------------------------------------------------------------------------------------|---------------------------------|
| GENERAL FUND                                                                         |                                 |
| 1.COMMUNITY                                                                          |                                 |
| Emergency Services and Fire Protection                                               |                                 |
| Animal Control                                                                       |                                 |
| Crookwell Pound - Impounding Yard Improvements (Sec. 94 Funded)                      | 3,00                            |
| Health Services, Medical Centres, Aged, Disabled and Community Services              |                                 |
| Public Libraries                                                                     |                                 |
| Crookwell and Gunning Libraries - Computers, Printers, Network                       | 16,20                           |
| Crookwell and Gunning Libraries - Office Equipment, Furniture & Fittings             | 5,00                            |
| Gunning Library - Roof Replacement and Structural Repairs (Transfer from Reserve)    | 57,00                           |
| Duress Alarms Crookwell and Gunning staff                                            | 1,50                            |
| Public Halls, Cultural Services, Community Centres and Museums                       |                                 |
| Tony Foley Centre - Painting & Toilet Upgrade (Transfer from Reserve)                | 15,00                           |
| Binda Hall - Exterior Painting (Transfer from Reserve)                               | 20,00                           |
| Energy Master Plan - various locations                                               | 24,45                           |
| Upgrade electrical switchboard - various locations                                   | 15,00                           |
| Building Evacuation Upgrades - Fire protection, emergency lighting                   | 76,00                           |
| Asbestos Removal Various Buildings - High Risk                                       |                                 |
| Asbestos Removal From Council Buildings - Medium Risks (Transfer from Reserve)       | 15,000                          |
| Sporting Grounds and Parks and Gardens                                               |                                 |
| Coleman Park, Crookwell (MAAC precinct) - Inclusive Play Space                       | 600,000                         |
| Swimming Pools                                                                       |                                 |
| Crookwell Swimming Pool - Aquatic & Activity Centre                                  | 2,326,045                       |
| Project Phase 1 \$2.766m (LRCI P1 \$1,203,048, LRCI P2 \$863,878, Council \$700,000) |                                 |
| Total Community Expenditu                                                            | are 3,174,200                   |

### CAPITAL EXPENDITURE BUDGET - 2021/2022 to 2024/2025

| Job Description                                                  | Budget<br>Estimate<br>2021/2022 |
|------------------------------------------------------------------|---------------------------------|
| GENERAL FUND                                                     |                                 |
| 2. ENVIRONMENT                                                   |                                 |
| Town Planning and Development Control                            |                                 |
| GIS upgrade - Remap shire for LEP (\$75K Transfer from Reserves) | 175,000                         |
| DA Tracking & Health Check implementation                        | 30,000                          |
| Housing                                                          |                                 |
| Staff Accommodation Capital Replacements/Improvements (3 Houses) | 15,000                          |
| Environmental Systems and Protection                             |                                 |
| Noxious Weeds Control                                            |                                 |
| Building Control                                                 |                                 |
| Total Environment Expenditure                                    | 220,000                         |

### CAPITAL EXPENDITURE BUDGET - 2021/2022 to 2024/2025

Capital Expenditure - Acquisition/Renewal of Assets

| Job Description                                                                                                   | Budget<br>Estimate<br>2021/2022 |
|-------------------------------------------------------------------------------------------------------------------|---------------------------------|
| GENERAL FUND                                                                                                      |                                 |
| 3. ECONOMY                                                                                                        |                                 |
| Financial Services                                                                                                |                                 |
| Loans - Principal Reduction (Bridges Loan 172 - Finalised 23/12/2024)                                             | 130,540                         |
| Loans - Principal Reduction (Memorial Oval 173 - Finalised 28/06/2029)                                            |                                 |
| Loans - Principal Reduction (Timber Bridges 2019-2020)                                                            | 92,827                          |
| Loans - Principal Reduction (Timber Bridges 2019-2020)  Loans - Principal Reduction (Timber Bridges 2020-2021)    | 187,038                         |
|                                                                                                                   | 147,376                         |
| Administration and Corporate Support                                                                              |                                 |
| Taralga Community Service Centre - External Painting & Repairs (Tfr from Building Reserve)                        | 20,000                          |
| Crookwell Administration Office - Repairs to E&P roof                                                             | 22,000                          |
| Crookwell Administration Office - GM office access improvements                                                   | 4,000                           |
| Council Chambers and Admin Offices - Building Improvements (Painting) (Tfr from Building Reserve                  | 82,000                          |
| Information Technology                                                                                            |                                 |
| IT - Windows Office Upgrade                                                                                       | 35,000                          |
| IT - Software New Licences                                                                                        | 30,800                          |
| IT - Hardware PCs (includes 2nd monitor + Office software)                                                        | 70,200                          |
| IT - UPS Equipment                                                                                                | 15,600                          |
| IT - Replace Printers                                                                                             | 6,240                           |
| IT - Network Improvements (incl. staff accommodation building changes)                                            | 77,500                          |
| IT - Network Monitoring implementation (SolarWind)                                                                | 10,000                          |
| IT - Design/Engineers Civilcad PC replacement program                                                             | 3,120                           |
| IT - Servers Upgrades - Operating Systems, Memory, Exchange                                                       | 25,000                          |
| IT - Smart Phones and Tablets                                                                                     | 55,000                          |
| IT - External Tape Backup                                                                                         | 15,000                          |
| IT - Data Projectors Replacement                                                                                  | 3,000                           |
| IT - Microwave Communication Network                                                                              | 21,000                          |
| IT - Authority Module Review Rates and Applications modules (2021/2022) IT - Remote Access improvements RD server | 15,000                          |
| IT - Website Upgrade                                                                                              | 15,000                          |
| IT - Exponare Upgrade to Spectrum Spatial                                                                         | 20,000                          |
| IT - FOB Key system upgrade                                                                                       | 30,500                          |
| IT - Council Chambers Audiobility/Webcasting                                                                      | 15,000<br>25,000                |
| IT - Telephone Line Integrations (multiple sites)                                                                 | 10,000                          |
| Caravan Parks                                                                                                     |                                 |
| Reseal of the Crookwell Caravan Park (ALD 7 mm)                                                                   |                                 |
| ACSECTION THE CHOOKWELL CALLAVAIT FAIR (ALD 7 IIIIII)                                                             | 7,000                           |
| Tourism Promotion and Business                                                                                    |                                 |
| Bank House - Building Improvements (Painting) (Transfer from Building Reserve)                                    | 210,000                         |
| Total Economy Expenditure                                                                                         | 1,400,741                       |

### CAPITAL EXPENDITURE BUDGET - 2021/2022 to 2024/2025

Capital Expenditure - Acquisition/Renewal of Assets

| Job Description                                                                                                                                                                                                                                                                      | Budget<br>Estimate<br>2021/2022 |
|--------------------------------------------------------------------------------------------------------------------------------------------------------------------------------------------------------------------------------------------------------------------------------------|---------------------------------|
| GENERAL FUND AND DWM FUND                                                                                                                                                                                                                                                            |                                 |
| 4. INFRASTRUCTURE                                                                                                                                                                                                                                                                    |                                 |
| Roads, Bridges, Cycleways, Footpaths and Kerb and Guttering                                                                                                                                                                                                                          |                                 |
| Urban Local Roads                                                                                                                                                                                                                                                                    |                                 |
| Urban Unsealed Rd - Road Reconstruction and Sealing                                                                                                                                                                                                                                  |                                 |
| Yass St Gunning - Continue sealing of the existing unsealed road (0.125km)                                                                                                                                                                                                           | 80,00                           |
| Urban Sealed Rd - Road Pavement Rehabilitation                                                                                                                                                                                                                                       |                                 |
| Roberts Street - (Goulburn Street to Robertson Street) - Crookwell                                                                                                                                                                                                                   | 180,00                          |
| Urban Sealed Roads - Bitumen Resealing                                                                                                                                                                                                                                               | 130,00                          |
| Roads to Recovery  2021/2022 Roads to Recovery Grant Program \$1,203,046  - Gravel Resheeting  - Rural Sealed Roads - Pavement Rehabilitation & Reseal  - Rural Local Roads - Road Pavement Projects  - Timber Bridge Replacement  5 year program from July 2019 \$1,203,046 p/annum |                                 |
| Roads to Recovery - Local Roads Gravel Resheeting Program                                                                                                                                                                                                                            | 384,81                          |
| Fish River Road, Narrawa                                                                                                                                                                                                                                                             | 15,30                           |
| Gorham Lane, Crookwell                                                                                                                                                                                                                                                               | 18,51                           |
| Greenmantle Road, Bigga                                                                                                                                                                                                                                                              | 27,00                           |
| Julong Road, Binda                                                                                                                                                                                                                                                                   | 54,00                           |
| Redground Road, Crookwell                                                                                                                                                                                                                                                            | 27,00                           |
| Sylvia Vale Road, Binda                                                                                                                                                                                                                                                              | 54,00                           |
| Peelwood Road, Laggan                                                                                                                                                                                                                                                                | 54,00                           |
| Dawsons Creek Road, Pejar                                                                                                                                                                                                                                                            | 27,000                          |
| Rugby Road, Blakney Creek                                                                                                                                                                                                                                                            | 54,000                          |
| Levels Road, Golspie                                                                                                                                                                                                                                                                 | 54,000                          |
| Roads to Recovery - Rural Sealed Road Pavement Rehabilitation                                                                                                                                                                                                                        |                                 |
| Roads to Recovery - Jerrawa Road 1.4km                                                                                                                                                                                                                                               | 338,968                         |
| Roads to Recovery - Gurrundah Road 330m                                                                                                                                                                                                                                              | 109,301                         |
| Roads to Recovery - previously allocated 2021/2022 projects                                                                                                                                                                                                                          | 369,962                         |

#### CAPITAL EXPENDITURE BUDGET - 2021/2022 to 2024/2025

Capital Expenditure - Acquisition/Renewal of Assets

| Job Description                                                          | Budget<br>Estimate<br>2021/2022 |
|--------------------------------------------------------------------------|---------------------------------|
| Local Roads Bridge Program                                               |                                 |
| Crookwell River Bridge - No.2 Julong Road                                | 1,537,200                       |
| (Grant Funding BRP R5 \$768,600 + FCR \$691,740 + Council \$76,860)      |                                 |
| Blue Hills Road/ Burra Burra Creek Bridge                                | 959,452                         |
| (Grant Funding BRP R5 \$479,726 + FCR \$431,753 + Council \$47,973)      |                                 |
| Footpaths and Cycleways                                                  |                                 |
| Traffic & Transport Cycleway Program - (100% RMS funded)                 | 20,000                          |
| Kerb and Guttering                                                       |                                 |
| Kerb & Gutter - Orchard St (near RFS Shed & North pub)                   | 100,000                         |
| Kerb & Gutter Capital Renewal Program (100% ULSC Funded)                 | 50,000                          |
| Other Infrastructure                                                     |                                 |
| School - Rural Bus Stops - (Grant Funded)                                | 20,000                          |
| Waste Centres, Rubbish Tips and Street Cleaning                          | 1                               |
| Village Landfill Remediation (capping of satellite transfer station)     | 133,000                         |
| Rehabilitation and Capping of Crookwell Landfill (transfer from reserve) | 75,000                          |
| Design Transfer Station Crookwell (Construction 2022/2023 Loan Funded)   | 50,000                          |
| Public Cemeteries                                                        | 7-94                            |
| Cemetery - Columbarium (s94 Funded)                                      | 10,000                          |
| Stormwater and Drainage                                                  |                                 |
| Public Conveniences and Amenities                                        |                                 |
| Engineering, Purchasing and Works Supervision                            |                                 |
| Plant and Equipment Operations                                           |                                 |
| Motor Vehicle Net Replacement Cost - (see Motor Vehicle Schedule)        | 315,000                         |
| Heavy Plant Fleet Net Replacement Cost - (see Plant Schedule)            | 1,210,000                       |
| Workshop Plant and Tools                                                 | 4,000                           |
| Domestic Waste Management (DWM)                                          |                                 |
| Total Infrastructure Expend                                              | liture 17,973,992               |

#### CAPITAL EXPENDITURE BUDGET - 2021/2022 to 2024/2025

| Job Description                                                             | Budget<br>Estimate<br>2021/2022 |
|-----------------------------------------------------------------------------|---------------------------------|
| WATER SUPPLY FUND                                                           |                                 |
| Crookwell Water Supply Fund                                                 |                                 |
| Loan Principal Reduction (Former Crookwell Loan 163W - Finalised 24/4/2022) | 69,617                          |
| Mains Replacement - General                                                 | 150,000                         |
| Computer Replacement Water Treatment Plant (PC)                             | 3,300                           |
| Water Plant Fleet Net Replacement Cost - (see Plant Schedule)               | 317,000                         |
| Clear SCADA 1 x Server and Client PC replacement                            | 25,000                          |
| Telemetry MIRI radios (6 sites)                                             | 8,000                           |
| Gunning Water Supply Fund                                                   |                                 |
| Mains Replacement                                                           | 50,000                          |
| Power supply back-up auto-start generator                                   | 85,000                          |
| Storage Shed                                                                | 15,000                          |
| Seal Driveway access (rear of WTP)                                          | 15,000                          |
| Dalton Water Supply Fund                                                    |                                 |
| Mains Replacements                                                          | 30,000                          |
| Taralga Water Supply Fund                                                   |                                 |
| Loan Principal Reduction (Loan 170 - Finalised 9/2/2037)                    | 15,140                          |
| Mains Replacements                                                          | 50,000                          |
| Integration of Water & Sewer Telemetry SCADA systems network                | 224,000                         |
| Total Water Supply Services Expendit                                        | ture 1,057,057                  |

#### CAPITAL EXPENDITURE BUDGET - 2021/2022 to 2024/2025

| Job Description                                                             | Budget<br>Estimate<br>2021/2022 |
|-----------------------------------------------------------------------------|---------------------------------|
| SEWERAGE FUND                                                               |                                 |
| Crookwell Sewerage Fund                                                     |                                 |
| Loan Principal Reduction (Former Crookwell Loan 163S - Finalised 24/4/2022) | 44,25                           |
| Sewerage Pumping Station Upgrades/ pump replacements                        | 10,000                          |
| Sewer Main Rehabilitation / Renewal                                         | 100,000                         |
| Sewerage Treatment Plant Mechanical and Electrical Replacements             | 10,000                          |
| Integration of Water & Sewer Telemetry systems network                      | 10,000                          |
| Computer Replacement Sewer Fund STP (Laptop)                                | 2,100                           |
| Smoke Testing program 1/3 Reticulation network p.a                          | 350,000                         |
| New Headworks Stop Screen/Grit Removal                                      | 225,000                         |
| Gunning Sewerage Fund                                                       | )                               |
| Sewer Main Rehabilitation / Renewal                                         | 75,000                          |
| Sewer Relining                                                              | 150,000                         |
| Upgrade Sewer Jetting Machine                                               | 85,000                          |
| Taralga Sewerage Fund                                                       |                                 |
| Loan Principal Reduction (Loan 170 - Finalised 9/2/2037)                    | 3,536                           |
| Total Sewerage Services Expend                                              | diture 1,064,889                |

### CAPITAL EXPENDITURE BUDGET - 2021/2022 to 2024/2025

| Job Description                              | Budget<br>Estimate<br>2021/2022 |
|----------------------------------------------|---------------------------------|
| GENERAL FUND                                 |                                 |
| 5. CIVIC LEADERSHIP                          |                                 |
| Real Estate Development                      |                                 |
| Total Civic Leadership Expenditure           |                                 |
| Total Capital Works Expenditure              | 24,890,87                       |
| Capital Works Funding by Fund:-              |                                 |
| General Fund Expenditure                     | 22,768,93                       |
| DWM Fund Expenditure                         |                                 |
| Water Supply Funds Expenditure               | 1,057,05                        |
| Sewerage Funds Expenditure                   | 1,064,88                        |
| Total of All Funds Expenditure               | 24,890,87                       |
| Capital Works Funding by Source:-            |                                 |
| Transfer from Reserves                       | 928,11                          |
| Section 94/64                                | 283,00                          |
| Grants and Contributions - Capital           | 14,070,82                       |
| Loans and Borrowings                         |                                 |
| Total Capital Works Funded by Capital Income | 15,281,94                       |
| Grants and Contributions - Operating         | 2,451,26                        |
| Recurrent Revenue                            | 7,157,67                        |
| Total Capital Works Funding                  | 24,890,87                       |