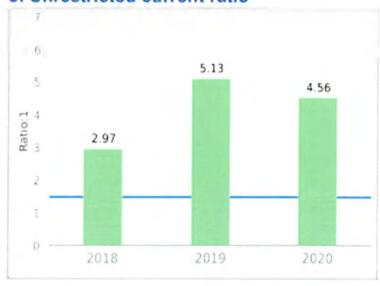

t. The benchmark is greater than 2%.

# 4. Debt service cover ratio



7

# Rates and Annual Charges Outstanding Ratio

This performance measure assesses the impact of uncollected rates and annual charges on liquidity and reflects the adequacy of recovery efforts by Council. The past 3 financial years in the below graph display efficiency in debt recovery procedures:-



#### **Unrestricted Current Ratio**

This is a commonly used measure of liquidity. This is a ratio of current assets to current liabilities (excluding external restrictions). This ratio assesses the adequacy of working capital and the ability of Council to satisfy financial obligations in the short term for unrestricted activities. A ratio of greater than 1.50 indicates healthy liquidity.

# 3. Unrestricted current ratio



# Operating Revenue by Source

In 2020 total income (including capital grants and contributions) was \$34.6 million (2019 – total income was \$32.1 million). A breakdown of Income from Continuing Operations by income source is seen in the below graph:-



# Operating Expenditure by Type

In 2020 total expenditure (including capital expenditure) was \$28 million (2019 – total expenditure was \$28.9 million). A breakdown of Expenditure from Continuing Operations by expenditure type is seen in the below graph:-



10

# Long Term Financial Plan and how it will be used

Council's Long Term Financial Plan model consists of linked spreadsheets that use the 2021/2022 budget, information contained in the Delivery Program and Operational Plan, as well as long term key planning principles and assu