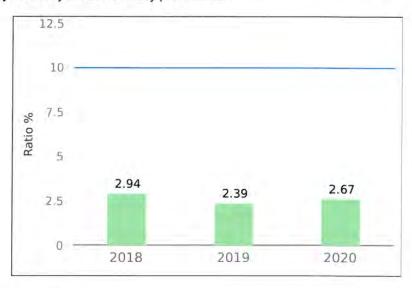

ears is seen in the below graph. The Council Benchmark is less than 10% of total continuing operating income:-



### **Debt Service Cover Ratio**

The Debt Service Cover Ratio is a ratio that measures the availability of operating cash to service debt including interest, principal and lease payments. Unlike its predecessor, the Debt Service Ratio, in this measure the higher the number, the greater the ability to service debt. The benchmark is greater than 2%.

# 4. Debt service cover ratio



7

# Rates and Annual Charges Outstanding Ratio

This performance measure assesses the impact of uncollected rates and annual charges on liquidity and reflects the adequacy of recovery efforts by Council. The past 3 financial years in the below graph display efficiency in debt recovery procedures:-



#### **Unrestricted Current Ratio**

This is a commonly used measure of liquidity. This is a ratio of current assets to current liabilities (excluding external restrictions). This ratio assesses the adequacy of working capital and the ability of Council to satisfy financial obligations in the short term for unrestricted activities. A ratio of greater than 1.50 indicates healthy liquidity.

# 3. Unrestricted current ratio



# Operating Revenue by Source

In 2020 total income (including capital grants and contributions) was \$34.6 million (2019 – total income was \$32.1 million). A breakdown of Income from Continuing Operations by income source is seen in the below graph:-



# Operating Expenditure by Type

In 2020 total expenditure (including capital expenditure) was \$28 million (2019