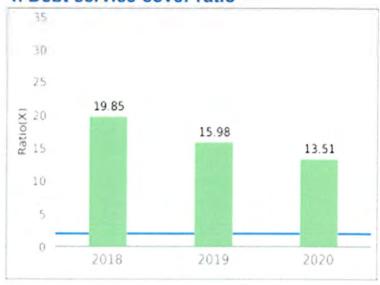

greater than 100%. A comparison of Council's Buildings and Infrastructure Renewals Ratio for the past four financial years from 2017/2018 to 2019/2020 is seen in the below graph:-



### **Borrowings and External Debt**

A comparison of Council's External Debt outstanding for the past four financial years is seen in the below graph. The Council Benchmark is less than 10% of total continuing operating income:-



### **Debt Service Cover Ratio**

The Debt Service Cover Ratio is a ratio that measures the availability of operating cash to service debt including interest, principal and lease payments. Unlike its predecessor, the Debt Service Ratio, in this measure the higher the number, the greater the ability to service debt. The benchmark is greater than 2%.

# 4. Debt service cover ratio



7

# Rates and Annual Charges Outstanding Ratio

This performance measure assesses the impact of uncollected rates and annual charges on liquidity and reflects the adequacy of recovery efforts by Council. The past 3 financial years in the below graph display efficiency in debt recovery procedures:-



#### **Unrestricted Current Ratio**

This is a commonly used measure of liquidity. This is a ratio of current assets to current liabilities (excluding external restrictions). This ratio assesses the adequacy of working capital and the ability of Council to satisfy financial obligations in the short term for unrestricted activities. A ratio of greater than 1.50 indicates healthy liquidity.

# 3. Unrestricted current ratio



# Operating Revenue by Source

In 2020 total income (including capi