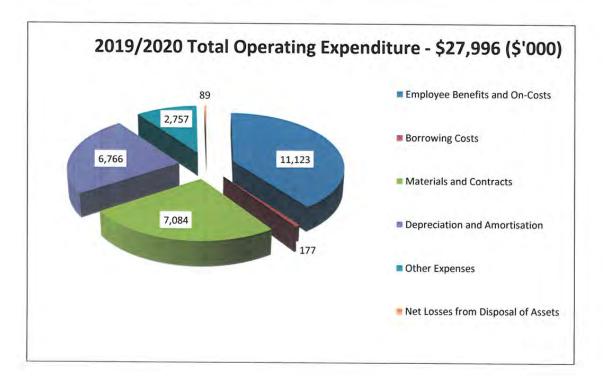

### CAPITAL EXPENDITURE BUDGET - 2021/2022 to 2024/2025

| Job Description                                                                      | Budget<br>Estimate<br>2021/2022 |
|--------------------------------------------------------------------------------------|---------------------------------|
| GENERAL FUND                                                                         |                                 |
| 1.COMMUNITY                                                                          |                                 |
| Emergency Services and Fire Protection                                               |                                 |
| Animal Control                                                                       |                                 |
| Crookwell Pound - Impounding Yard Improvements (Sec. 94 Funded)                      | 3,00                            |
| Health Services, Medical Centres, Aged, Disabled and Community Services              |                                 |
| Public Libraries                                                                     |                                 |
| Crookwell and Gunning Libraries - Computers, Printers, Network                       | 16,20                           |
| Crookwell and Gunning Libraries - Office Equipment, Furniture & Fittings             | 5,00                            |
| Gunning Library - Roof Replacement and Structural Repairs (Transfer from Reserve)    | 57,00                           |
| Duress Alarms Crookwell and Gunning staff                                            | 1,50                            |
| Public Halls, Cultural Services, Community Centres and Museums                       |                                 |
| Tony Foley Centre - Painting & Toilet Upgrade (Transfer from Reserve)                | 15,00                           |
| Binda Hall - Exterior Painting (Transfer from Reserve)                               | 20,00                           |
| Energy Master Plan - various locations                                               | 24,45                           |
| Upgrade electrical switchboard - various locations                                   | 15,00                           |
| Building Evacuation Upgrades - Fire protection, emergency lighting                   | 76,00                           |
| Asbestos Removal Various Buildings - High Risk                                       |                                 |
| Asbestos Removal From Council Buildings - Medium Risks (Transfer from Reserve)       | 15,000                          |
| Sporting Grounds and Parks and Gardens                                               |                                 |
| Coleman Park, Crookwell (MAAC precinct) - Inclusive Play Space                       | 600,000                         |
| Swimming Pools                                                                       |                                 |
| Crookwell Swimming Pool - Aquatic & Activity Centre                                  | 2,326,045                       |
| Project Phase 1 \$2.766m (LRCI P1 \$1,203,048, LRCI P2 \$863,878, Council \$700,000) |                                 |
| Total Community Expenditu                                                            | are 3,174,200                   |

### CAPITAL EXPENDITURE BUDGET - 2021/2022 to 2024/2025

| Job Description                                                  | Budget<br>Estimate<br>2021/2022 |
|------------------------------------------------------------------|---------------------------------|
| GENERAL FUND                                                     |                                 |
| 2. ENVIRONMENT                                                   |                                 |
| Town Planning and Development Control                            |                                 |
| GIS upgrade - Remap shire for LEP (\$75K Transfer from Reserves) | 175,000                         |
| DA Tracking & Health Check implementation                        | 30,000                          |
| Housing                                                          |                                 |
| Staff Accommodation Capital Replacements/Improvements (3 Houses) | 15,000                          |
| Environmental Systems and Protection                             |                                 |
| Noxious Weeds Control                                            |                                 |
| Building Control                                                 |                                 |
| Total Environment Expenditure                                    | 220,000                         |

### CAPITAL EXPENDITURE BUDGET - 2021/2022 to 2024/2025

Capital Expenditure - Acquisition/Renewal of Assets

| Job Description                                                                                                   | Budget<br>Estimate<br>2021/2022 |
|-------------------------------------------------------------------------------------------------------------------|---------------------------------|
| GENERAL FUND                                                                                                      |                                 |
| 3. ECONOMY                                                                                                        |                                 |
| Financial Services                                                                                                |                                 |
| Loans - Principal Reduction (Bridges Loan 172 - Finalised 23/12/2024)                                             | 130,540                         |
| Loans - Principal Reduction (Memorial Oval 173 - Finalised 28/06/2029)                                            |                                 |
| Loans - Principal Reduction (Timber Bridges 2019-2020)                                                            | 92,827                          |
| Loans - Principal Reduction (Timber Bridges 2019-2020)  Loans - Principal Reduction (Timber Bridges 2020-2021)    | 187,038                         |
|                                                                                                                   | 147,376                         |
| Administration and Corporate Support                                                                              |                                 |
| Taralga Community Service Centre - External Painting & Repairs (Tfr from Building Reserve)                        | 20,000                          |
| Crookwell Administration Office - Repairs to E&P roof                                                             | 22,000                          |
| Crookwell Administration Office - GM office access improvements                                                   | 4,000                           |
| Council Chambers and Admin Offices - Building Improvements (Painting) (Tfr from Building Reserve                  | 82,000                          |
| Information Technology                                                                                            |                                 |
| IT - Windows Office Upgrade                                                                                       | 35,000                          |
| IT - Software New Licences                                                                                        | 30,800                          |
| IT - Hardware PCs (includes 2nd monitor + Office software)                                                        | 70,200                          |
| IT - UPS Equipment                                                                                                | 15,600                          |
| IT - Replace Printers                                                                                             | 6,240                           |
| IT - Network Improvements (incl. staff accommodation building changes)                                            | 77,500                          |
| IT - Network Monitoring implementation (SolarWind)                                                                | 10,000                          |
| IT - Design/Engineers Civilcad PC replacement program                                                             | 3,120                           |
| IT - Servers Upgrades - Operating Systems, Memory, Exchange                                                       | 25,000                          |
| IT - Smart Phones and Tablets                                                                                     | 55,000                          |
| IT - External Tape Backup                                                                                         | 15,000                          |
| IT - Data Projectors Replacement                                                                                  | 3,000                           |
| IT - Microwave Communication Network                                                                              | 21,000                          |
| IT - Authority Module Review Rates and Applications modules (2021/2022) IT - Remote Access improvements RD server | 15,000                          |
| IT - Website Upgrade                                                                                              | 15,000                          |
| IT - Exponare Upgrade to Spectrum Spatial                                                                         | 20,000                          |
| IT - FOB Key system upgrade                                                                                       | 30,500                          |
| IT - Council Chambers Audiobility/Webcasting                                                                      | 15,000<br>25,000                |
| IT - Telephone Line Integrations (multiple sites)                                                                 | 10,000                          |
| Caravan Parks                                                                                                     |                                 |
| Reseal of the Crookwell Caravan Park (ALD 7 mm)                                                                   |                                 |
| ACSECTION THE CHOOKWELL CALLAVAIT FAIR (ALD 7 IIIIII)                                                             | 7,000                           |
| Tourism Promotion and Business                                                                                    |                                 |
| Bank House - Building Improvements (Painting) (Transfer from Building Reserve)                                    | 210,000                         |
| Total Economy Expenditure                                                                                         | 1,400,741                       |

### CAPITAL EXPENDITURE BUDGET - 2021/2022 to 2024/2025

Capital Expenditure - Acquisition/Renewal of Assets

| Job Description                                                                                                                                                                                                                                                                      | Budget<br>Estimate<br>2021/2022 |
|--------------------------------------------------------------------------------------------------------------------------------------------------------------------------------------------------------------------------------------------------------------------------------------|---------------------------------|
| GENERAL FUND AND DWM FUND                                                                                                                                                                                                                                                            |                                 |
| 4. INFRASTRUCTURE                                                                                                                                                                                                                                                                    |                                 |
| Roads, Bridges, Cycleways, Footpaths and Kerb and Guttering                                                                                                                                                                                                                          |                                 |
| Urban Local Roads                                                                                                                                                                                                                                                                    |                                 |
| Urban Unsealed Rd - Road Reconstruction and Sealing                                                                                                                                                                                                                                  |                                 |
| Yass St Gunning - Continue sealing of the existing unsealed road (0.125km)                                                                                                                                                                                                           | 80,00                           |
| Urban Sealed Rd - Road Pavement Rehabilitation                                                                                                                                                                                                                                       |                                 |
| Roberts Street - (Goulburn Street to Robertson Street) - Crookwell                                                                                                                                                                                                                   | 180,00                          |
| Urban Sealed Roads - Bitumen Resealing                                                                                                                                                                                                                                               | 130,00                          |
| Roads to Recovery  2021/2022 Roads to Recovery Grant Program \$1,203,046  - Gravel Resheeting  - Rural Sealed Roads - Pavement Rehabilitation & Reseal  - Rural Local Roads - Road Pavement Projects  - Timber Bridge Replacement  5 year program from July 2019 \$1,203,046 p/annum |                                 |
| Roads to Recovery - Local Roads Gravel Resheeting Program                                                                                                                                                                                                                            | 384,81                          |
| Fish River Road, Narrawa                                                                                                                                                                                                                                                             | 15,30                           |
| Gorham Lane, Crookwell                                                                                                                                                                                                                                                               | 18,51                           |
| Greenmantle Road, Bigga                                                                                                                                                                                                                                                              | 27,00                           |
| Julong Road, Binda                                                                                                                                                                                                                                                                   | 54,00                           |
| Redground Road, Crookwell                                                                                                                                                                                                                                                            | 27,00                           |
| Sylvia Vale Road, Binda                                                                                                                                                                                                                                                              | 54,00                           |
| Peelwood Road, Laggan                                                                                                                                                                                                                                                                | 54,00                           |
| Dawsons Creek Road, Pejar                                                                                                                                                                                                                                                            | 27,000                          |
| Rugby Road, Blakney Creek                                                                                                                                                                                                                                                            | 54,000                          |
| Levels Road, Golspie                                                                                                                                                                                                                                                                 | 54,000                          |
| Roads to Recovery - Rural Sealed Road Pavement Rehabilitation                                                                                                                                                                                                                        |                                 |
| Roads to Recovery - Jerrawa Road 1.4km                                                                                                                                                                                                                                               | 338,968                         |
| Roads to Recovery - Gurrundah Road 330m                                                                                                                                                                                                                                              | 109,301                         |
| Roads to Recovery - previously allocated 2021/2022 projects                                                                                                                                                                                                                          | 369,962                         |

#### CAPITAL EXPENDITURE BUDGET - 2021/2022 to 2024/2025

Capital Expenditure - Acquisition/Renewal of Assets

| Job Description                                                          | Budget<br>Estimate<br>2021/2022 |
|--------------------------------------------------------------------------|---------------------------------|
| Local Roads Bridge Program                                               |                                 |
| Crookwell River Bridge - No.2 Julong Road                                | 1,537,200                       |
| (Grant Funding BRP R5 \$768,600 + FCR \$691,740 + Council \$76,860)      |                                 |
| Blue Hills Road/ Burra Burra Creek Bridge                                | 959,452                         |
| (Grant Funding BRP R5 \$479,726 + FCR \$431,753 + Council \$47,973)      |                                 |
| Footpaths and Cycleways                                                  |                                 |
| Traffic & Transport Cycleway Program - (100% RMS funded)                 | 20,000                          |
| Kerb and Guttering                                                       |                                 |
| Kerb & Gutter - Orchard St (near RFS Shed & North pub)                   | 100,000                         |
| Kerb & Gutter Capital Renewal Program (100% ULSC Funded)                 | 50,000                          |
| Other Infrastructure                                                     |                                 |
| School - Rural Bus Stops - (Grant Funded)                                | 20,000                          |
| Waste Centres, Rubbish Tips and Street Cleaning                          | 1                               |
| Village Landfill Remediation (capping of satellite transfer station)     | 133,000                         |
| Rehabilitation and Capping of Crookwell Landfill (transfer from reserve) | 75,000                          |
| Design Transfer Station Crookwell (Construction 2022/2023 Loan Funded)   | 50,000                          |
| Public Cemeteries                                                        | 7-94                            |
| Cemetery - Columbarium (s94 Funded)                                      | 10,000                          |
| Stormwater and Drainage                                                  |                                 |
| Public Conveniences and Amenities                                        |                                 |
| Engineering, Purchasing and Works Supervision                            |                                 |
| Plant and Equipment Operations                                           |                                 |
| Motor Vehicle Net Replacement Cost - (see Motor Vehicle Schedule)        | 315,000                         |
| Heavy Plant Fleet Net Replacement Cost - (see Plant Schedule)            | 1,210,000                       |
| Workshop Plant and Tools                                                 | 4,000                           |
| Domestic Waste Management (DWM)                                          |                                 |
| Total Infrastructure Expend                                              | liture 17,973,992               |

#### CAPITAL EXPENDITURE BUDGET - 2021/2022 to 2024/2025

| Job Description                                                             | Budget<br>Estimate<br>2021/2022 |
|-----------------------------------------------------------------------------|---------------------------------|
| WATER SUPPLY FUND                                                           |                                 |
| Crookwell Water Supply Fund                                                 |                                 |
| Loan Principal Reduction (Former Crookwell Loan 163W - Finalised 24/4/2022) | 69,617                          |
| Mains Replacement - General                                                 | 150,000                         |
| Computer Replacement Water Treatment Plant (PC)                             | 3,300                           |
| Water Plant Fleet Net Replacement Cost - (see Plant Schedule)               | 317,000                         |
| Clear SCADA 1 x Server and Client PC replacement                            | 25,000                          |
| Telemetry MIRI radios (6 sites)                                             | 8,000                           |
| Gunning Water Supply Fund                                                   |                                 |
| Mains Replacement                                                           | 50,000                          |
| Power supply back-up auto-start generator                                   | 85,000                          |
| Storage Shed                                                                | 15,000                          |
| Seal Driveway access (rear of WTP)                                          | 15,000                          |
| Dalton Water Supply Fund                                                    |                                 |
| Mains Replacements                                                          | 30,000                          |
| Taralga Water Supply Fund                                                   |                                 |
| Loan Principal Reduction (Loan 170 - Finalised 9/2/2037)                    | 15,140                          |
| Mains Replacements                                                          | 50,000                          |
| Integration of Water & Sewer Telemetry SCADA systems network                | 224,000                         |
| Total Water Supply Services Expendit                                        | ture 1,057,057                  |

#### CAPITAL EXPENDITURE BUDGET - 2021/2022 to 2024/2025

| Job Description                                                             | Budget<br>Estimate<br>2021/2022 |
|-----------------------------------------------------------------------------|---------------------------------|
| SEWERAGE FUND                                                               |                                 |
| Crookwell Sewerage Fund                                                     |                                 |
| Loan Principal Reduction (Former Crookwell Loan 163S - Finalised 24/4/2022) | 44,25                           |
| Sewerage Pumping Station Upgrades/ pump replacements                        | 10,000                          |
| Sewer Main Rehabilitation / Renewal                                         | 100,000                         |
| Sewerage Treatment Plant Mechanical and Electrical Replacements             | 10,000                          |
| Integration of Water & Sewer Telemetry systems network                      | 10,000                          |
| Computer Replacement Sewer Fund STP (Laptop)                                | 2,100                           |
| Smoke Testing program 1/3 Reticulation network p.a                          | 350,000                         |
| New Headworks Stop Screen/Grit Removal                                      | 225,000                         |
| Gunning Sewerage Fund                                                       | )                               |
| Sewer Main Rehabilitation / Renewal                                         | 75,000                          |
| Sewer Relining                                                              | 150,000                         |
| Upgrade Sewer Jetting Machine                                               | 85,000                          |
| Taralga Sewerage Fund                                                       |                                 |
| Loan Principal Reduction (Loan 170 - Finalised 9/2/2037)                    | 3,536                           |
| Total Sewerage Services Expend                                              | diture 1,064,889                |

### CAPITAL EXPENDITURE BUDGET - 2021/2022 to 2024/2025

| Job Description                              | Budget<br>Estimate<br>2021/2022 |
|----------------------------------------------|---------------------------------|
| GENERAL FUND                                 |                                 |
| 5. CIVIC LEADERSHIP                          |                                 |
| Real Estate Development                      |                                 |
| Total Civic Leadership Expenditure           |                                 |
| Total Capital Works Expenditure              | 24,890,87                       |
| Capital Works Funding by Fund:-              |                                 |
| General Fund Expenditure                     | 22,768,93                       |
| DWM Fund Expenditure                         |                                 |
| Water Supply Funds Expenditure               | 1,057,05                        |
| Sewerage Funds Expenditure                   | 1,064,88                        |
| Total of All Funds Expenditure               | 24,890,87                       |
| Capital Works Funding by Source:-            |                                 |
| Transfer from Reserves                       | 928,11                          |
| Section 94/64                                | 283,00                          |
| Grants and Contributions - Capital           | 14,070,82                       |
| Loans and Borrowings                         |                                 |
| Total Capital Works Funded by Capital Income | 15,281,94                       |
| Grants and Contributions - Operating         | 2,451,26                        |
| Recurrent Revenue                            | 7,157,67                        |
| Total Capital Works Funding                  | 24,890,87                       |