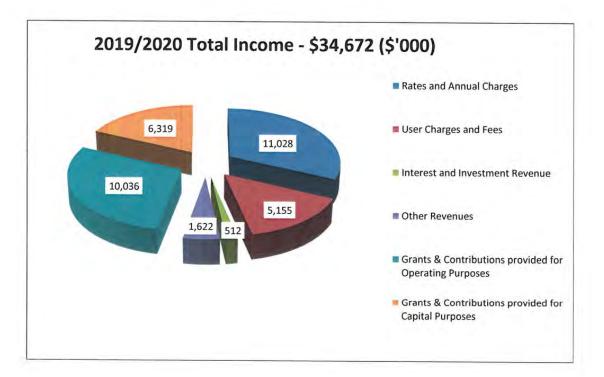

efforts by Council. The past 3 financial years in the below graph display efficiency in debt recovery procedures:-



#### **Unrestricted Current Ratio**

This is a commonly used measure of liquidity. This is a ratio of current assets to current liabilities (excluding external restrictions). This ratio assesses the adequacy of working capital and the ability of Council to satisfy financial obligations in the short term for unrestricted activities. A ratio of greater than 1.50 indicates healthy liquidity.

# 3. Unrestricted current ratio



# Operating Revenue by Source

In 2020 total income (including capital grants and contributions) was \$34.6 million (2019 – total income was \$32.1 million). A breakdown of Income from Continuing Operations by income source is seen in the below graph:-



# Operating Expenditure by Type

In 2020 total expenditure (including capital expenditure) was \$28 million (2019 – total expenditure was \$28.9 million). A breakdown of Expenditure from Continuing Operations by expenditure type is seen in the below graph:-



10

# Long Term Financial Plan and how it will be used

Council's Long Term Financial Plan model consists of linked spreadsheets that use the 2021/2022 budget, information contained in the Delivery Program and Operational Plan, as well as long term key planning principles and assumptions to generate 10 year forecasts of income and expenditure.

Council's Long Term Financial Plan covers all areas of Council operations; including General Fund, Domestic Waste Fund, Water Supply and Sewerage Funds. The plan considers the high degree of