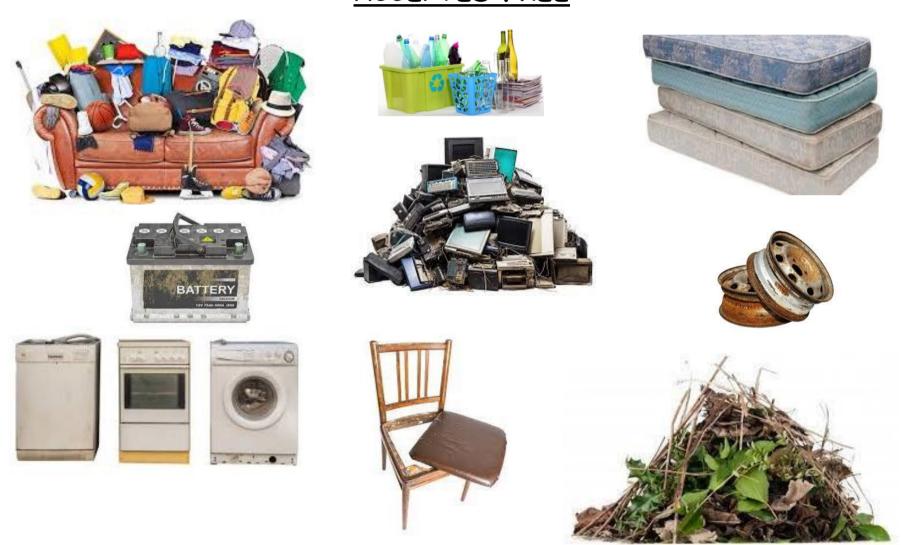

#### ACCEPTED FREE

## ITEMS ACCEPTED FREE OF CHARGE

<u>DOMESTIC WASTE</u> – TOYS, KITCHEN ITEMS/APPLIANCES, CLOTHING/FABRICS

<u>E-WASTE</u> – TELEVISIONS, COMPUTERS, LAPTOPS, PHONES, PRINTERS, SCANNERS, TABLETS

<u>FURNITURE</u> – BEDS, CUPBOARDS, LOUNGES, CHAIRS, TABLES, MATTRESSES

GARDEN WASTE – TREES, BRANCHES, LEAVES, TRIMMINGS, CLIPPINGS

SCRAP METAL – CARS, WHITE GOODS, CORROGATED IRON, WIRE
CAR/TRUCK BATTERIES

<u>CO-MINGLED RECYCLE</u> – GLASS/PLASTIC BOTTLES & JARS, BOXES, CANS, ICE CREAM/BUTTER ETC. CONTAINERS